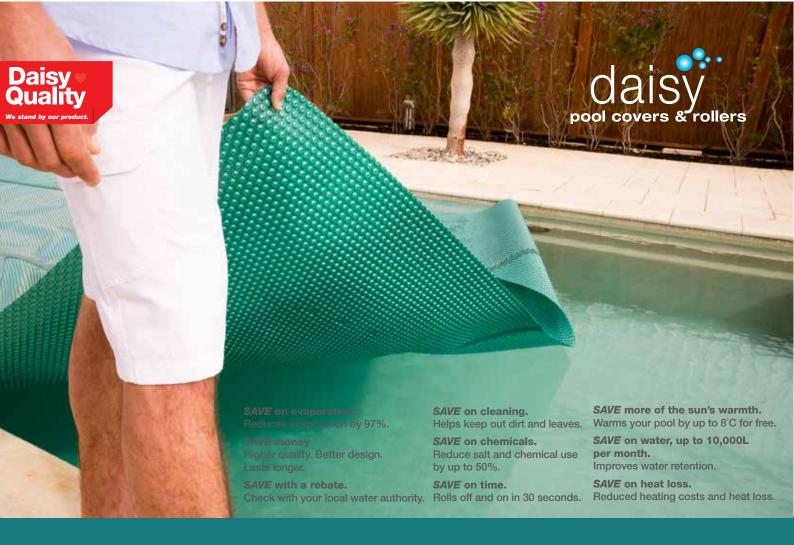

## **INSULATION**

Stops over 97% evaporation, provides excellent insulation reducing