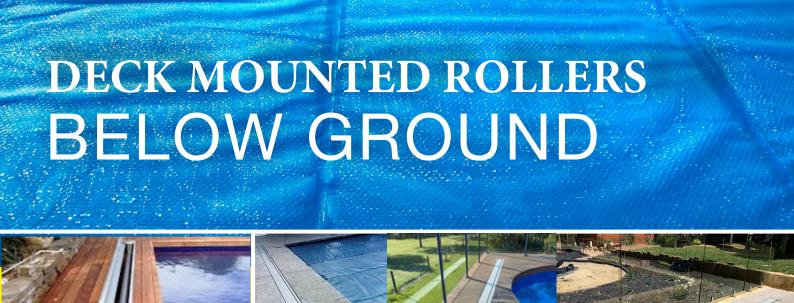

The latest product in Daisy's range, the Below Ground Deck Mounted Rollers are perfect for those wanting to hide their pool cover and roller from view or only have limited space by their swimming pool.

These boxes will not only save you money by protecting your pool cover and giving it longevity, but they also enhance the look of your pool area, adding value to your home. Our boxes are full aluminium with anodized aluminium lids. Heavy duty braces are fitted to reinforce the structural integrity of the box.

- Quality boxes are fitted flush to the deck height hidden to enhance the aesthetic look of your pool area
- Slimline lid opening

**Daisy** 

- Manual or auto rollers available
- Single person operation
- Versatile: can be installed to suit most new and existing pools
- Installation only available in selected areas
- 5 year structural warranty for your peace of mind