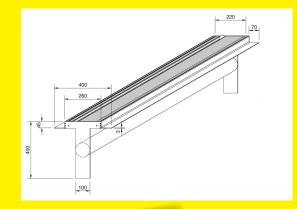

- Quality boxes are fitted flush to the deck height hidden to enhance the aesthetic look of your pool area
- Slimline lid opening

**Daisy** 

- Manual or auto rollers available
- Single person operation
- Versatile: can be installed to suit most new and existing pools
- Installation only available in selected areas
- 5 year structural warranty for your peace of mind